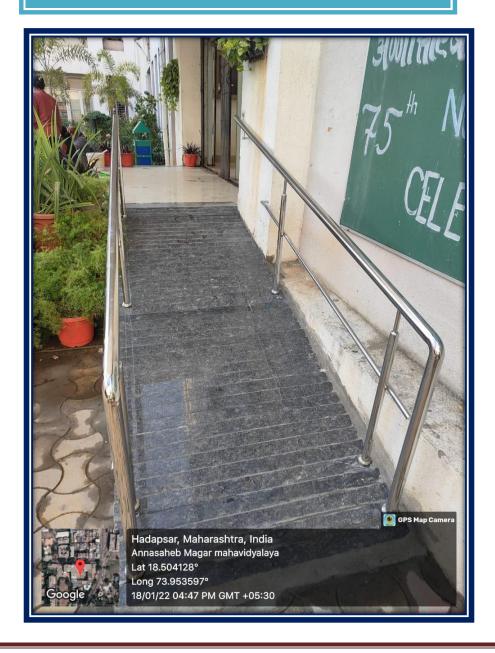

# Ramp for easy access to classrooms

Affiliated to Savitribai Phule Pune University, Pune

Self Study Report: 2024 (4th Cycle)